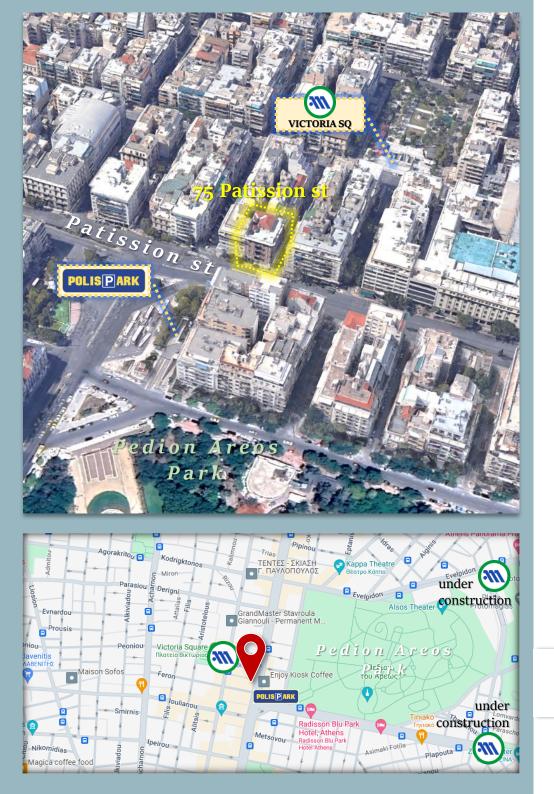

- Occupying a corner plot on Patission st, the property benefits from excellent accessibility and is only:
  - 100 m from POLISPARK parking station
  - 180 m from Victoria metro station
  - 190 m from Pedion Areos park
  - 360 m from the National Archaeological Museum
  - 860 m from Alexandras metro station (under construction)