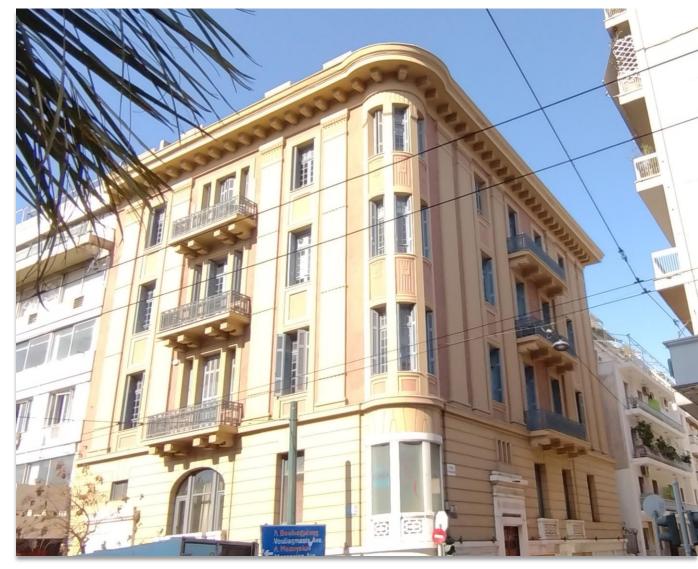

Constructed in 1924 on the designs of renowned architect Kostas Kitsikis, the building comprises one of the few remaining examples of an eclectic *athenian palazzo*.

Property façades were renovated in 2018 whereas interior spaces are in very good condition.

- Occupying a corner plot on Patission st, the property benefits from excellent accessibility and is only:
  - 100 m from POLISPARK parking station
  - 180 m from Victoria metro station
  - 190 m from Pedion Areos park
  - 360 m from the National Archaeological Museum
  - 860 m from Alexandras metro station (under construction)