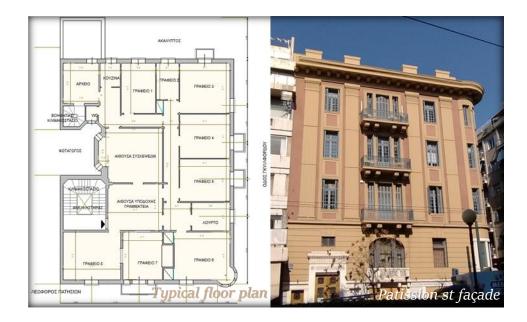

| ATHENS<br>ECONOMICS |  |
|---------------------|--|

| Level                            | Surface (sq m) |  |
|----------------------------------|----------------|--|
| Ground                           | 314.50         |  |
| 1 <sup>st</sup> floor            | 294.20         |  |
| 2 <sup>nd</sup> floor            | 303.50         |  |
| 3 <sup>rd</sup> floor            | 303.50         |  |
| 4 <sup>th</sup> floor            | 303.50         |  |
| 5 <sup>th</sup> floor - attic    | 107.85         |  |
| Total                            | 1,627.05       |  |
| + 32 sq m basement storage space |                |  |