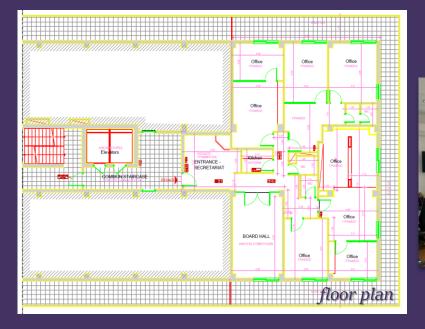

□ Premises:

- ✓ …are within Apollo Tower, one of the tallest buildings in Athens, hosting office, residential and retail (ground) uses
- ✓ …feature spacious verandas with panoramic vistas, a kitchen and three WCs
- **D** Building:
- ✓ ...is located in the popular neighbourhood of Abelokipi, overlooking Kanelopoulou sq and within convenient reach of and astounding array of amenities, including F&B units, retail stores, banks and supermarkets
- …boasts excellent accessibility, with immediate access to
  Panormou metro station (25 m)