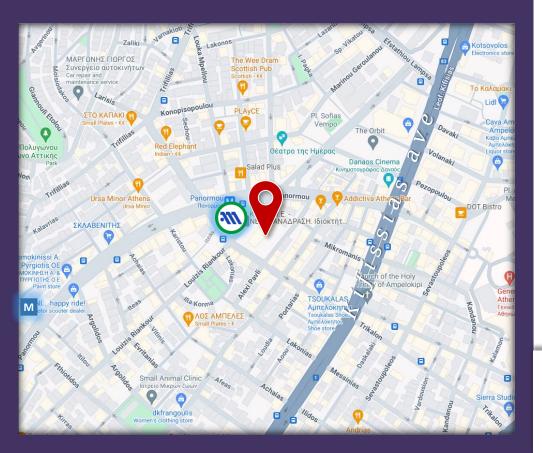

□ Premises:

- ✓ …are within Apollo Tower, one of the tallest buildings in Athens, hosting office, residential and retail (ground) uses
- ✓ …feature spacious verandas with panoramic vistas, a kitchen and three WCs
- **D** Building:
- ✓ ...is located in the popular neighbourhood of Abelokipi, overlooking Kanelopoulou sq and within convenient reach of and astounding array of amenities, including F&B units, retail stores, banks and supermarkets
- …boasts excellent accessibility, with immediate access to
  Panormou metro station (25 m)